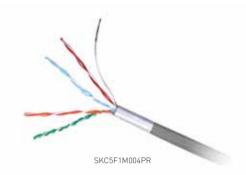

# **CATEGORY 5E FTP SYSTEM**

The channel performance of a system composed of Cat 5e FTP system products can exceed not only the TIA 568B.2 and ISO 1181 Edition 2 for Cat5e/Calss D cabling systems but is also capable of providing stable and continual performance up to and beyond 100MHz. It supports IEEE 802.3 1000BASE-T plus other legacy LANS and applications. Contrasted with Cat 6 system, its cost is low and it is easier to install.

#### Features

| Conductor                 | 0.51mm Solid Bare Copper                  |
|---------------------------|-------------------------------------------|
| Insulation                | 0.22mm PE                                 |
| Insulation Dia (+-0.03mm) | 1.00mm                                    |
| Drain wire                | Tinned Copper                             |
| Outer Dia. (+-0.2mm)      | 6.3mm                                     |
| Rated Temperature         | 75°C                                      |
| Packing                   | Carton box, wooden reel or cardboard reel |