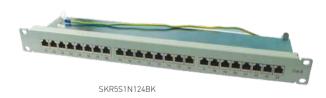

## ♠ Features

- 24 ports with full shielding
- Designed to mount to any standard 19" rack or cabinet
- 90 degree LSA block
- Bold port numbering enables quick and ready identification of outlets
- Color coded TIA/EIA 568A and 568B wire map
- Termination accepts 22,24 26 AWG solid wires