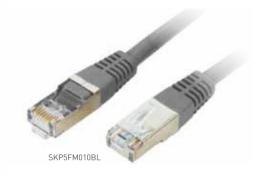

## ♠ Features

- Good margin in channel test
- Universal TIA/EIA 568A or 568B wire map
- 3µ-50µ gold plate
- Various lengths and colors
- PVC(CM) or LSZH sheath