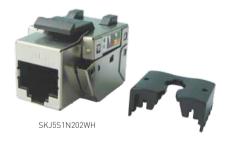

#### ♠ Features

- ABS material with RoHS certification
- 180 degree dual block
- Color coded TIA/EIA 568A and 568B wire map
- Shielding protects against EMI/RFI interference
- Termination accepts 22-26 AWG solid wires